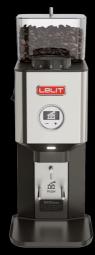

WILLIAM IS AN ON DEMAND COFFEE GRINDER THAT BRINGS TOGETHER EXCELLENT PERFORMANCE AND A DESIGN WITH A STRONG PERSONALITY, CHARACTERIZED BY A POLISHED STAINLESS STEEL BODY. IT COMBINES QUALITY AND EASE OF USE THANKS TO MICRO-REGULATION. THE LCC SYSTEM MANAGES ALL THE GRINDING REGULATION PARAMETERS.

## **TECHNICAL FEATURES**

Grinding micro-regulation White LCC to regulate the grinding time Button to add coffee or stop grinding while the dose is running Ø 64 mm flat burrs Polished stainless steel appliance body Coffee chute and filterholder support with adjustable height Large and removable coffee rest tray

Bean hopper capacity: 350 g

PL72-P

230 V 50 Hz | Plug Type E+F

Dimensions LxDxH: 14x22.5x38.5 cm

Weight: 6.6 kg