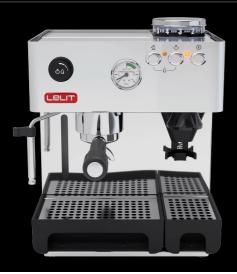

## **TECHNICAL FEATURES**

LELIT57 group compatible with LELIT57 barista tools Coffee grinder with Ø 38 mm conical burrs and micrometric stepless grinding adjustment

3 ways solenoid valve to dry up the coffee puck

Manometer for coffee pressure

Built-in tamper

Stainless steel appliance body and drip tray grate

Cup warmer

Side and front windows to show the water level in the tank

Oval chromed buttons

Steam/hot water wand